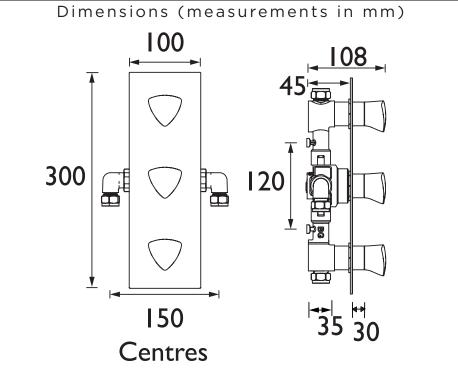

## Features:

- 15mm inlet connections
- This shower valve has been designed to fit in any UK wall cavity and therefore only needs a 35mm deep cavity space
- Fitting depth including plasterboard and tiles is 60mm
   75mm
- Minimum cold water supply temperature is 4°c
- Maximum hot water supply temperature is 80°c

## **Product Certifications:**

WRAS Cert. Number: 1507041 WRAS Expiry Date: 31/07/2020

| Specification                            |                              |  |  |  |
|------------------------------------------|------------------------------|--|--|--|
| Style:                                   | Contemporary                 |  |  |  |
| Finish/Colour:                           | Chrome                       |  |  |  |
| Main Construction Material:              | Brass                        |  |  |  |
| No of Controls:                          | 3                            |  |  |  |
| Shower Type:                             | Thermostatic                 |  |  |  |
| Shower Head Type:                        | None                         |  |  |  |
| Valve/Cartridge Type:                    | Recessed                     |  |  |  |
| Maximum Hot Water Supply Temperature °C: | 80                           |  |  |  |
| Maximum Static Pressure: (bar)           | 10                           |  |  |  |
| Plumbing System Suitability:             | All - Preferably Balanced    |  |  |  |
| Working Pressure Range:                  | Min. 0.2 Bar, Max. 5.0 Bar   |  |  |  |
| Connection Inlet:                        | 15mm compression connections |  |  |  |
| Connection Outlet:                       | Open                         |  |  |  |
| Isolation Valve Included:                | No                           |  |  |  |
| Check Valve Included:                    | No                           |  |  |  |